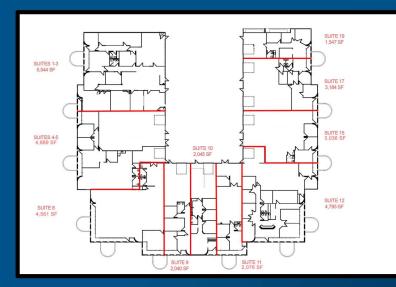

### DISTRIBUTION SUITES FOR LEASE

- +/- 12,718 60,351 SF Suites Available
- Part of a +/- 157,143 SF, 3-Building Multi-Tenant Complex
- Property Management on Site
- Parking Ratio: 4:1,000
- ✤ GID Zoning, City of Tempe
- Fully Sprinklered
- ✤ 277/480, 3 Phase Power Available
- ✤ Grade Level Doors
- Evap and A/C Cooled Warehouses
- Immediate Occupancy
- ✤ Access to I-10 and US-60 Freeways