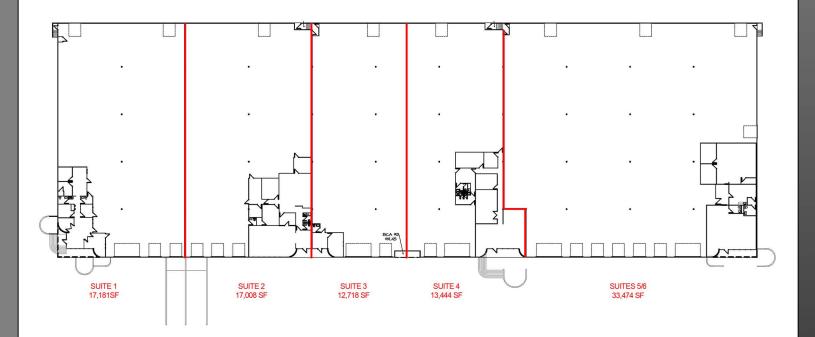

5865 S. Kyrene Road, Tempe Arizona 85283

### DISTRIBUTION SUITES FOR LEASE

- +/- 12,718 60,351 SF Suites Available
- Part of a +/- 157,143 SF, 3-Building Multi-Tenant Complex
- Property Management on Site
- Parking Ratio: 4:1,000
- ✤ GID Zoning, City of Tempe
- Fully Sprinklered
- ✤ 277/480, 3 Phase Power Available
- ✤ Grade Level Doors
- Evap and A/C Cooled Warehouses
- Immediate Occupancy
- ✤ Access to I-10 and US-60 Freeways

LEROY BREINHOLT 480-966-6593 D 602-377-4687 M Ibreinholt@cpiaz.com

DARIN EDWARDS 480-214-1117 D 480-628-8661 M dedwards@cpiaz.com

5865 S. Kyrene Road, Tempe Arizona 85283

LEROY BREINHOLT 480-966-6593 D 602-377-4687 M Ibreinholt@cpiaz.com DARIN EDWARDS 480-214-1117 D 480-628-8661 M dedwards@cpiaz.com