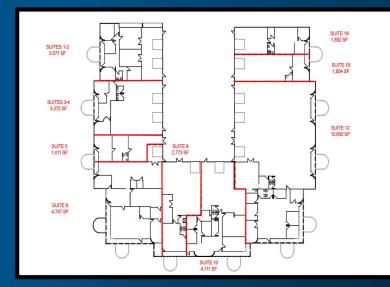

### OFFICE/WAREHOUSE SUITES FOR LEASE

- +/- 31,852 10,650 SF Suites Available
- Part of a +/- 157,143 SF, 3-Building Multi-Tenant Complex
- Property Management on Site
- Parking Ratio: 4:1,000
- GID Zoning, City of Tempe
- Fully Sprinklered
- 277/480, 3 Phase Power Available
- Grade Level Doors
- Evap and A/C Cooled Warehouses
- Immediate Occupancy
- Access to I-10 and US-60 Freeways