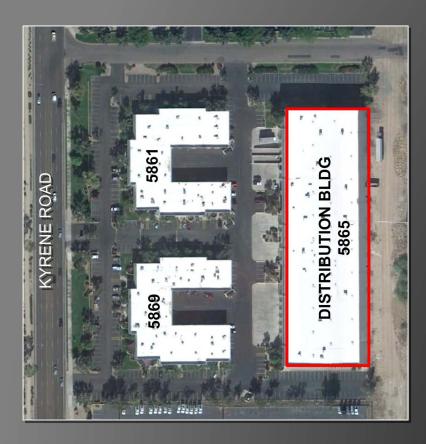

5861 & 5869 S. Kyrene Road, Tempe Arizona 85283

### OFFICE/WAREHOUSE SUITES FOR LEASE

- +/- 31,852 10,650 SF Suites Available
- Part of a +/- 157,143 SF, 3-Building Multi-Tenant Complex
- Property Management on Site
- Parking Ratio: 4:1,000
- GID Zoning, City of Tempe
- Fully Sprinklered
- 277/480, 3 Phase Power Available
- Grade Level Doors
- Evap and A/C Cooled Warehouses
- Immediate Occupancy
- Access to I-10 and US-60 Freeways

LEROY BREINHOLT 480-966-6593 D 602-377-4687 M Ibreinholt@cpiaz.com

DARIN EDWARDS 480-214-1117 D 480-628-8661 M dedwards@cpiaz.com

5861 & 5869 S. Kyrene Road, Tempe Arizona 85283